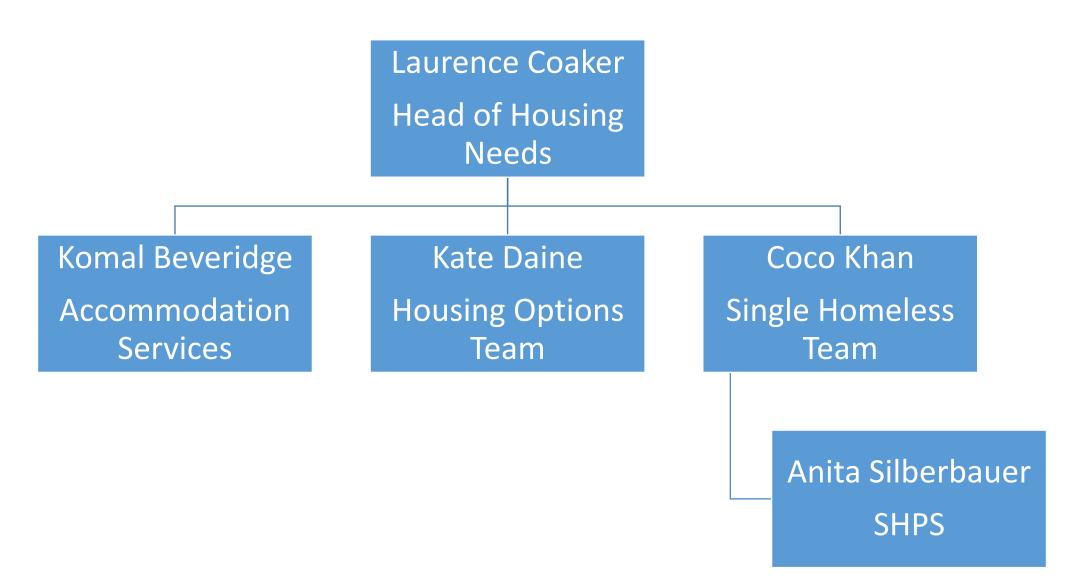

## Housing Pathways

Laurence Coaker
Head of Housing Needs
Brent Council

## Housing Needs Structure



| High Vulnerability | Refer to SMART Team |
|--------------------|---------------------|
|--------------------|---------------------|

| Medium to High<br>Vulnerability                         | Advice<br>Referral for Floating Support<br>Referral to other services | Advice<br>Prevention<br>SHPS<br>Floating Support<br>Refer to specialist service | Temporary Accommodation Social Housing Sheltered Housing -Private Rented Sector - Supported Housing                                              |                          |
|---------------------------------------------------------|-----------------------------------------------------------------------|---------------------------------------------------------------------------------|-------------------------------------------------------------